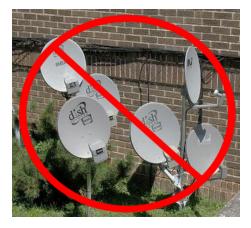

CABLE TU INTERNET

<u>SATELLITE DISHES</u>: Beginning April 1<sup>st</sup>, 2020 satellite dishes will be removed. This notification came out a year ago in the April 2019 newsletter and as of now most all satellite contracts should have expired. If you are currently under contract with a satellite provider, and have provided required documentation to the office, your dish may remain until your current contract ends all other satellite dishes will be removed.