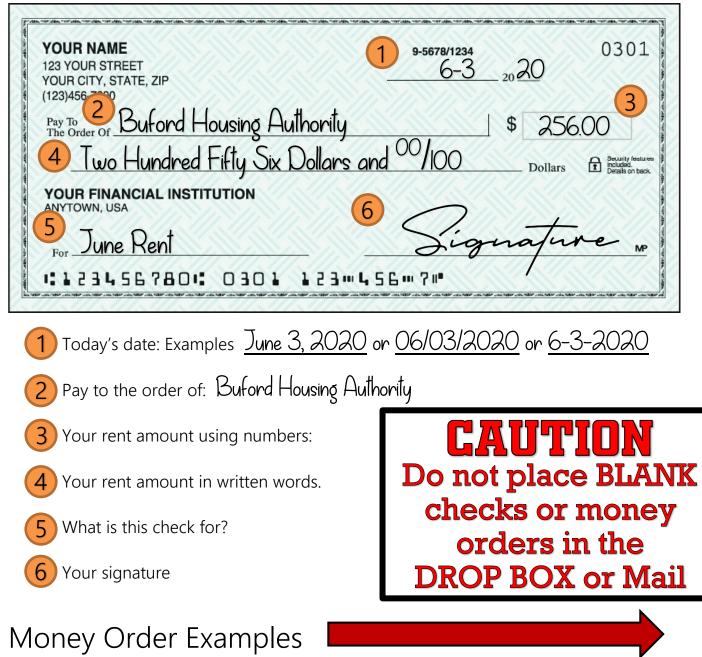

# If you mail your rent payment, please mail it more than 7 days in advance so your rent will not be late. **DO NOT place blank Money Orders in the Drop Box or in the Mail,** they must be filled out. **See the following examples.**

HOW TO FILL OUT A CHECK OR MONEY ORDER: Here are examples of how complete a personal check and the most common money orders we have seen to pay rent.

You should tear off and keep the Money order receipt for your records. PLEASE DO NOT WRITE ON THE BACK OF CHECKS OR MONEY ORDERS.

| Valid Money Order Includes: 1. Heat sensitive, red stop sign / | NID 2. Contains a True Watermark hold up to to<br>INTERNATIONAL MON |                                                                                                                                                                                                                                                                                                                                                                                                                                                                                                                                                                                                                                                                                                                                                                                                                                                                                                                                                                                                                                                                                                                                                                                                                                                                                                                                                                                                                                                                                                                                                                                                                                                                                                                                                                                                                                                                                                                                                                                                                                                                                                                                                                                                                                                                                                                                                                                                                                                                                                                                                                                                                                                                                                                 |
|----------------------------------------------------------------|---------------------------------------------------------------------|-----------------------------------------------------------------------------------------------------------------------------------------------------------------------------------------------------------------------------------------------------------------------------------------------------------------------------------------------------------------------------------------------------------------------------------------------------------------------------------------------------------------------------------------------------------------------------------------------------------------------------------------------------------------------------------------------------------------------------------------------------------------------------------------------------------------------------------------------------------------------------------------------------------------------------------------------------------------------------------------------------------------------------------------------------------------------------------------------------------------------------------------------------------------------------------------------------------------------------------------------------------------------------------------------------------------------------------------------------------------------------------------------------------------------------------------------------------------------------------------------------------------------------------------------------------------------------------------------------------------------------------------------------------------------------------------------------------------------------------------------------------------------------------------------------------------------------------------------------------------------------------------------------------------------------------------------------------------------------------------------------------------------------------------------------------------------------------------------------------------------------------------------------------------------------------------------------------------------------------------------------------------------------------------------------------------------------------------------------------------------------------------------------------------------------------------------------------------------------------------------------------------------------------------------------------------------------------------------------------------------------------------------------------------------------------------------------------------|
| ind, ok                                                        | prity<br>Tree<br>Code                                               | TECEPT<br>RECEPT<br>BECOME<br>BECOME<br>BELLEVILLE<br>BELLEVILLE<br>BELLEVILLE<br>BELLEVILLE<br>BELLEVILLE<br>BELLEVILLE<br>BELLEVILLE<br>BELLEVILLE<br>BELLEVILLE<br>BELLEVILLE<br>BELLEVILLE<br>BELLEVILLE<br>BELLEVILLE<br>BELLEVILLE<br>BELLEVILLE<br>BELLEVILLE<br>BELLEVILLE<br>BELLEVILLE<br>BELLEVILLE<br>BELLEVILLE<br>BELLEVILLE<br>BELLEVILLE<br>BELLEVILLE<br>BELLEVILLE<br>BELLEVILLE<br>BELLEVILLE<br>BELLEVILLE<br>BELLEVILLE<br>BELLEVILLE<br>BELLEVILLE<br>BELLEVILLE<br>BELLEVILLE<br>BELLEVILLE<br>BELLEVILLE<br>BELLEVILLE<br>BELLEVILLE<br>BELLEVILLE<br>BELLEVILLE<br>BELLEVILLE<br>BELLEVILLE<br>BELLEVILLE<br>BELLEVILLE<br>BELLEVILLE<br>BELLEVILLE<br>BELLEVILLE<br>BELLEVILLE<br>BELLEVILLE<br>BELLEVILLE<br>BELLEVILLE<br>BELLEVILLE<br>BELLEVILLE<br>BELLEVILLE<br>BELLEVILLE<br>BELLEVILLE<br>BELLEVILLE<br>BELLEVILLE<br>BELLEVILLE<br>BELLEVILLE<br>BELLEVILLE<br>BELLEVILLE<br>BELLEVILLE<br>BELLEVILLE<br>BELLEVILLE<br>BELLEVILLE<br>BELLEVILLE<br>BELLEVILLE<br>BELLEVILLE<br>BELLEVILLE<br>BELLEVILLE<br>BELLEVILLE<br>BELLEVILLE<br>BELLEVILLE<br>BELLEVILLE<br>BELLEVILLE<br>BELLEVILLE<br>BELLEVILLE<br>BELLEVILLE<br>BELLEVILLE<br>BELLEVILLE<br>BELLEVILLE<br>BELLEVILLE<br>BELLEVILLE<br>BELLEVILLE<br>BELLEVILLE<br>BELLEVILLE<br>BELLEVILLE<br>BELLEVILLE<br>BELLEVILLE<br>BELLEVILLE<br>BELLEVILLE<br>BELLEVILLE<br>BELLEVILLE<br>BELLEVILLE<br>BELLEVILLE<br>BELLEVILLE<br>BELLEVILLE<br>BELLEVILLE<br>BELLEVILLE<br>BELLEVILLE<br>BELLEVILLE<br>BELLEVILLE<br>BELLEVILLE<br>BELLEVILLE<br>BELLEVILLE<br>BELLEVILLE<br>BELLEVILLE<br>BELLEVILLE<br>BELLEVILLE<br>BELLEVILLE<br>BELLEVILLE<br>BELLEVILLE<br>BELLEVILLE<br>BELLEVILLE<br>BELLEVILLE<br>BELLEVILLE<br>BELLEVILLE<br>BELLEVILLE<br>BELLEVILLE<br>BELLEVILLE<br>BELLEVILLE<br>BELLEVILLE<br>BELLEVILLE<br>BELLEVILLE<br>BELLEVILLE<br>BELLEVILLE<br>BELLEVILLE<br>BELLEVILLE<br>BELLEVILLE<br>BELLEVILLE<br>BELLEVILLE<br>BELLEVILLE<br>BELLEVILLE<br>BELLEVILLE<br>BELLEVILLE<br>BELLEVILLE<br>BELLEVILLE<br>BELLEVILLE<br>BELLEVILLE<br>BELLEVILLE<br>BELLEVILLE<br>BELLEVILLE<br>BELLEVILLE<br>BELLEVILLE<br>BELLEVILLE<br>BELLEVILLE<br>BELLEVILLE<br>BELLEVILLE<br>BELLEVILLE<br>BELLEVILLE<br>BELLEVILLE<br>BELLEVILLE<br>BELLEVILLE<br>BELLEVILLE<br>BELLEVILLE<br>BELLEVILLE<br>BELLEVILLE<br>BELLEVILLE<br>BELLEVILLE<br>BELLEVILLE<br>BELLEVILLE<br>BELLEVILLE<br>BELLEVILLE<br>BELLEVILLE<br>BELLEVILLE<br>BELLEVILLE<br>BELLEVILLE<br>BELLEVILLE<br>BELLEVILLE<br>BELLEVILLE<br>BELLEVILLE<br>BELLEVILLE<br>BELLEVILLE<br>BELLEVILLE<br>BELLEVILLE<br>BELLEVILLE<br>BELLEVILLE<br>BELLEVILLE<br>BELLEVILLE<br>BELLEVILLE<br>BELLEVILLE<br>BELLEVILLE<br>BELLEVILLE<br>BELLEVILLE<br>BELLE |
| KIDIIO IB65K2073 75572                                         | 6839 90                                                             | MANTINGA UNA COPIA DI<br>ESTE RECIDO PARA SUS ARCINIVOS                                                                                                                                                                                                                                                                                                                                                                                                                                                                                                                                                                                                                                                                                                                                                                                                                                                                                                                                                                                                                                                                                                                                                                                                                                                                                                                                                                                                                                                                                                                                                                                                                                                                                                                                                                                                                                                                                                                                                                                                                                                                                                                                                                                                                                                                                                                                                                                                                                                                                                                                                                                                                                                         |
| POSTAL SERVICE                                                 | POSTAL M                                                            | IONEY ORDER                                                                                                                                                                                                                                                                                                                                                                                                                                                                                                                                                                                                                                                                                                                                                                                                                                                                                                                                                                                                                                                                                                                                                                                                                                                                                                                                                                                                                                                                                                                                                                                                                                                                                                                                                                                                                                                                                                                                                                                                                                                                                                                                                                                                                                                                                                                                                                                                                                                                                                                                                                                                                                                                                                     |
| Sent Nation<br>26-420690364                                    | Voor, Noorth Day P<br>20000-10-30<br>L FILVE DOLLARS &              | Post Disce UP balass and Dets<br>B5:05:20 0 5.00 1                                                                                                                                                                                                                                                                                                                                                                                                                                                                                                                                                                                                                                                                                                                                                                                                                                                                                                                                                                                                                                                                                                                                                                                                                                                                                                                                                                                                                                                                                                                                                                                                                                                                                                                                                                                                                                                                                                                                                                                                                                                                                                                                                                                                                                                                                                                                                                                                                                                                                                                                                                                                                                                              |
| Buford Housing Authori                                         | itu                                                                 | Dest                                                                                                                                                                                                                                                                                                                                                                                                                                                                                                                                                                                                                                                                                                                                                                                                                                                                                                                                                                                                                                                                                                                                                                                                                                                                                                                                                                                                                                                                                                                                                                                                                                                                                                                                                                                                                                                                                                                                                                                                                                                                                                                                                                                                                                                                                                                                                                                                                                                                                                                                                                                                                                                                                                            |
| 2050 Hutchins Street                                           |                                                                     | r Name                                                                                                                                                                                                                                                                                                                                                                                                                                                                                                                                                                                                                                                                                                                                                                                                                                                                                                                                                                                                                                                                                                                                                                                                                                                                                                                                                                                                                                                                                                                                                                                                                                                                                                                                                                                                                                                                                                                                                                                                                                                                                                                                                                                                                                                                                                                                                                                                                                                                                                                                                                                                                                                                                                          |
| Buford, GA 30518                                               |                                                                     | r Apartment Number and Street                                                                                                                                                                                                                                                                                                                                                                                                                                                                                                                                                                                                                                                                                                                                                                                                                                                                                                                                                                                                                                                                                                                                                                                                                                                                                                                                                                                                                                                                                                                                                                                                                                                                                                                                                                                                                                                                                                                                                                                                                                                                                                                                                                                                                                                                                                                                                                                                                                                                                                                                                                                                                                                                                   |
| For: June Rent                                                 | Your                                                                | City, GA Your Zip Code                                                                                                                                                                                                                                                                                                                                                                                                                                                                                                                                                                                                                                                                                                                                                                                                                                                                                                                                                                                                                                                                                                                                                                                                                                                                                                                                                                                                                                                                                                                                                                                                                                                                                                                                                                                                                                                                                                                                                                                                                                                                                                                                                                                                                                                                                                                                                                                                                                                                                                                                                                                                                                                                                          |
| , no objetació est                                             | 164-206-30-5                                                        | ING . NEGOTIABLE ONLY IN THE U.S. AND POSSESSIONS                                                                                                                                                                                                                                                                                                                                                                                                                                                                                                                                                                                                                                                                                                                                                                                                                                                                                                                                                                                                                                                                                                                                                                                                                                                                                                                                                                                                                                                                                                                                                                                                                                                                                                                                                                                                                                                                                                                                                                                                                                                                                                                                                                                                                                                                                                                                                                                                                                                                                                                                                                                                                                                               |
| WESTERN MONEY<br>UNION ORDER                                   |                                                                     | ATED PAYMENT SYSTEMS, INC ISSUEF<br>Englewood, Colorada                                                                                                                                                                                                                                                                                                                                                                                                                                                                                                                                                                                                                                                                                                                                                                                                                                                                                                                                                                                                                                                                                                                                                                                                                                                                                                                                                                                                                                                                                                                                                                                                                                                                                                                                                                                                                                                                                                                                                                                                                                                                                                                                                                                                                                                                                                                                                                                                                                                                                                                                                                                                                                                         |
|                                                                | CTLY \$54.00                                                        | 5:4:00<br>82-40/1021                                                                                                                                                                                                                                                                                                                                                                                                                                                                                                                                                                                                                                                                                                                                                                                                                                                                                                                                                                                                                                                                                                                                                                                                                                                                                                                                                                                                                                                                                                                                                                                                                                                                                                                                                                                                                                                                                                                                                                                                                                                                                                                                                                                                                                                                                                                                                                                                                                                                                                                                                                                                                                                                                            |
| PAY EXACTLY<br>PAY TO THE Buford Housing                       | Authonitu                                                           | Your Apartment Number                                                                                                                                                                                                                                                                                                                                                                                                                                                                                                                                                                                                                                                                                                                                                                                                                                                                                                                                                                                                                                                                                                                                                                                                                                                                                                                                                                                                                                                                                                                                                                                                                                                                                                                                                                                                                                                                                                                                                                                                                                                                                                                                                                                                                                                                                                                                                                                                                                                                                                                                                                                                                                                                                           |
| Your Address, City, GA, Zi                                     |                                                                     | Your Signature                                                                                                                                                                                                                                                                                                                                                                                                                                                                                                                                                                                                                                                                                                                                                                                                                                                                                                                                                                                                                                                                                                                                                                                                                                                                                                                                                                                                                                                                                                                                                                                                                                                                                                                                                                                                                                                                                                                                                                                                                                                                                                                                                                                                                                                                                                                                                                                                                                                                                                                                                                                                                                                                                                  |
| \$102,005,005 500                                              | 10445-98-3058                                                       | ingo Barle Grand Junction - Developer, N.A., Grand Junction, Colorado                                                                                                                                                                                                                                                                                                                                                                                                                                                                                                                                                                                                                                                                                                                                                                                                                                                                                                                                                                                                                                                                                                                                                                                                                                                                                                                                                                                                                                                                                                                                                                                                                                                                                                                                                                                                                                                                                                                                                                                                                                                                                                                                                                                                                                                                                                                                                                                                                                                                                                                                                                                                                                           |