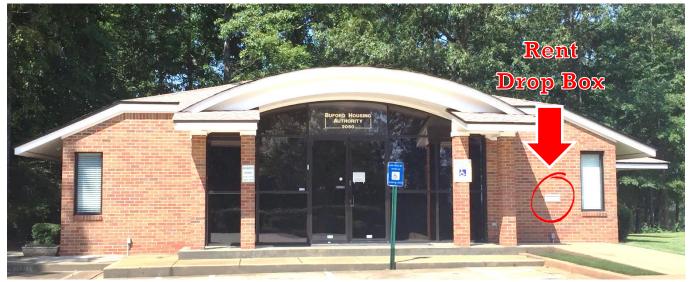

### LAST DAY TO PAY RENT IS MONDAY, JUNE 8, 2020.

**LOBBY HOURS:** Please be aware that our lobby will remain **CLOSED** until further notice. We strongly encourage tenants to utilize the **ONLINE** payment system on the payment portal located on our website (www.bufordhousing.com). The other option for rent payment is US Mail or placing payment in the drop box located in the brick wall to the right of our front door (see the picture below).

These payment options follow the current distancing regulations and reduce risk of exposing tenants and staff to COVID-19. <u>The Lobby will remain closed until further notice</u>. If you need to drop off any other documentation including paystubs, tax returns, etc. please place this paperwork in the drop box. Please call the office if you have any questions or if you need any assistance.